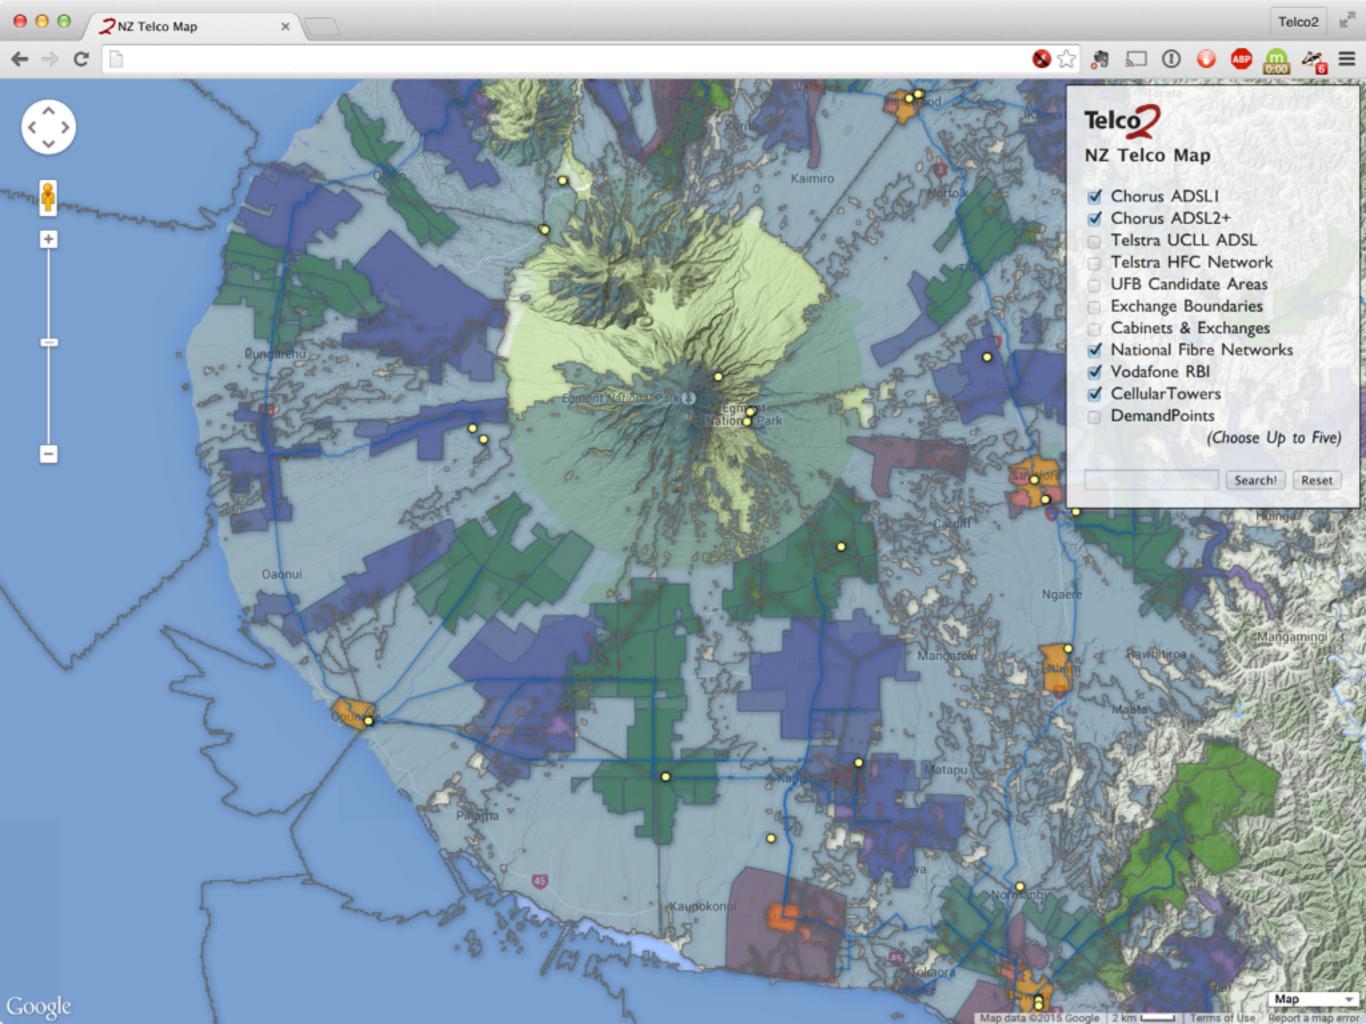

### Inputs: Coverage + Census

- Median Household Income for 42k Census Areas
- 1.77m Addresses from Electoral Role
- Telco Coverage Data from National Carriers
- Approximately \$400 in EC2 charges

# Methodology

- Transform geoData Projections to WGS-84
- Import geoData into Postgres + PostGIS
- Assign each address a median income
  - 1.77 million points into 42k polygons
- Find coverage for each address
  - 1.77 million points into ~500,000k polygons