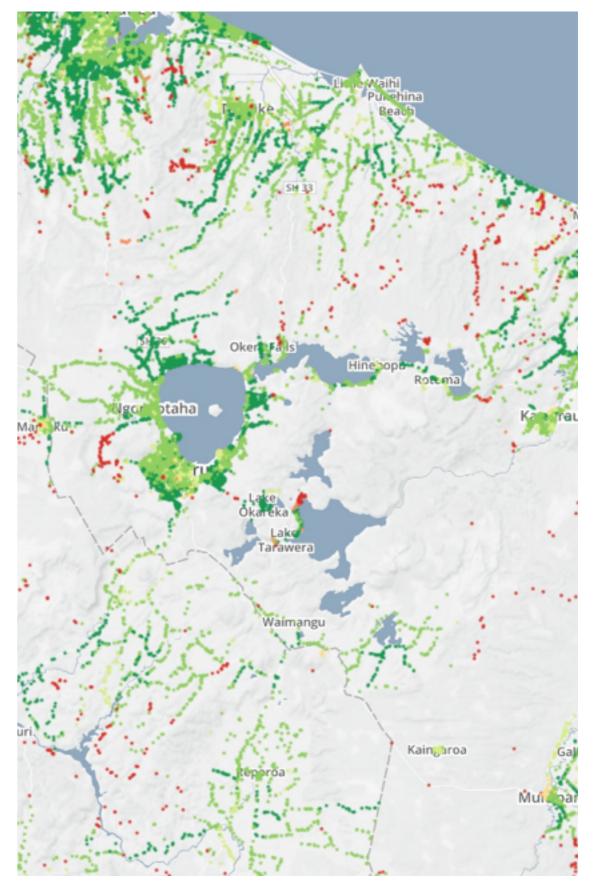

# Broadband Affordability in New Zealand

A Little Big Data Project using Broadband Coverage Data

1.77 Million Houses vs. coverage for Fibre, ADSL, Fixed Wireless, Satellite

# Colours:

Dark Green: < 2% HHI

Red: > 5% HHI