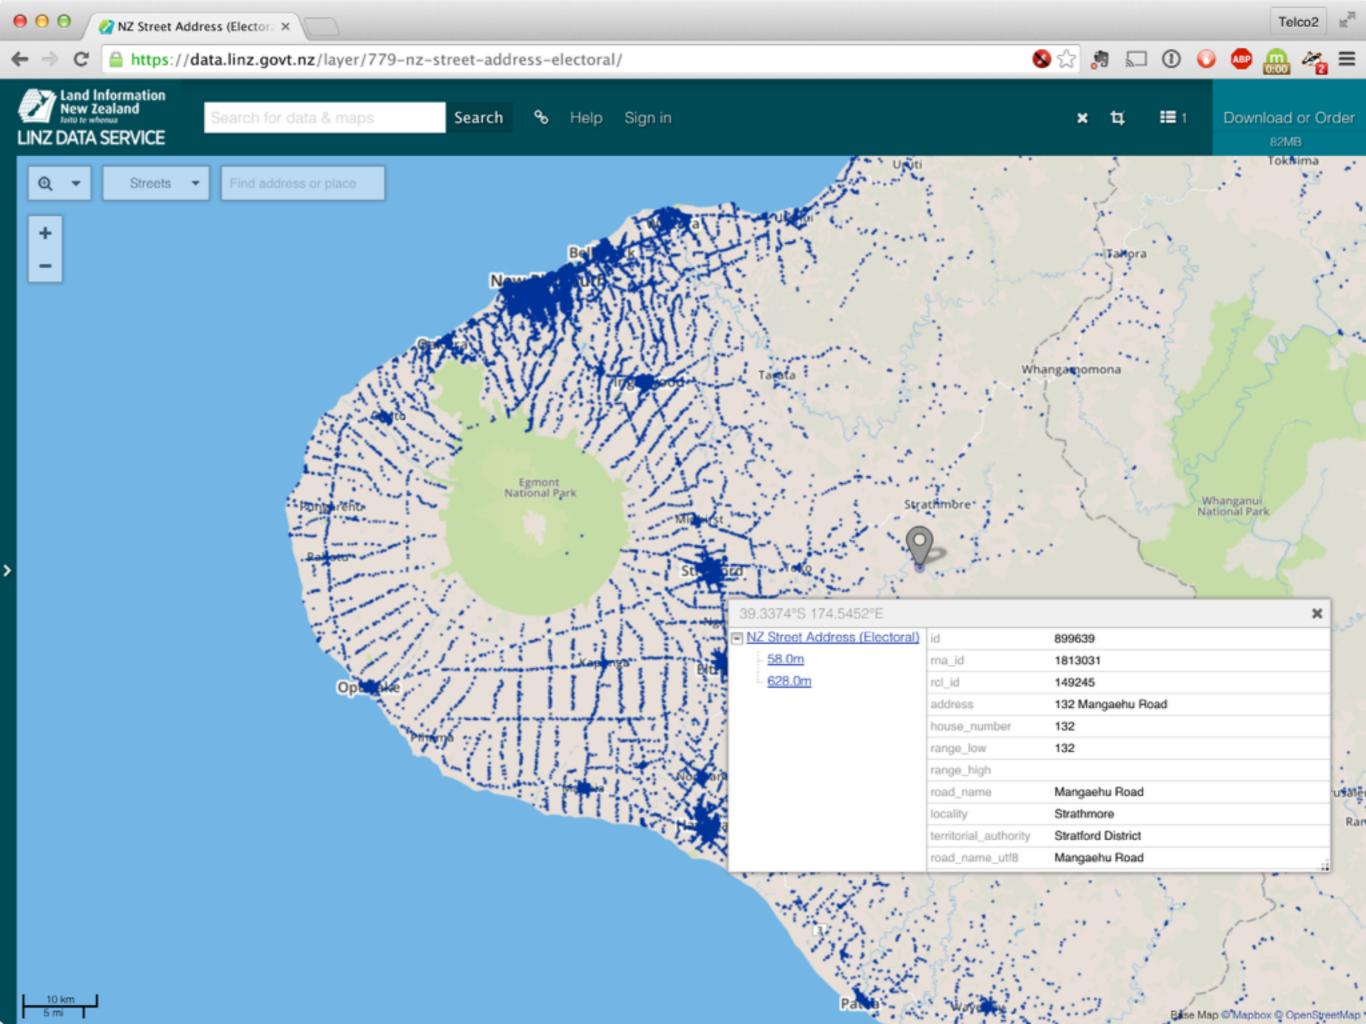

### Inputs: Coverage + Census

- Median Household Income for 42k Census Areas
- 1.77m Addresses from Electoral Role
- Telco Coverage Data from National Carriers
- Approximately \$400 in EC2 charges

# Methodology

- Transform geoData Projections to WGS-84
- Import geoData into Postgres + PostGIS
- Assign each address a median income
  - 1.77 million points into 42k polygons
- Find coverage for each address
  - 1.77 million points into ~500,000k polygons