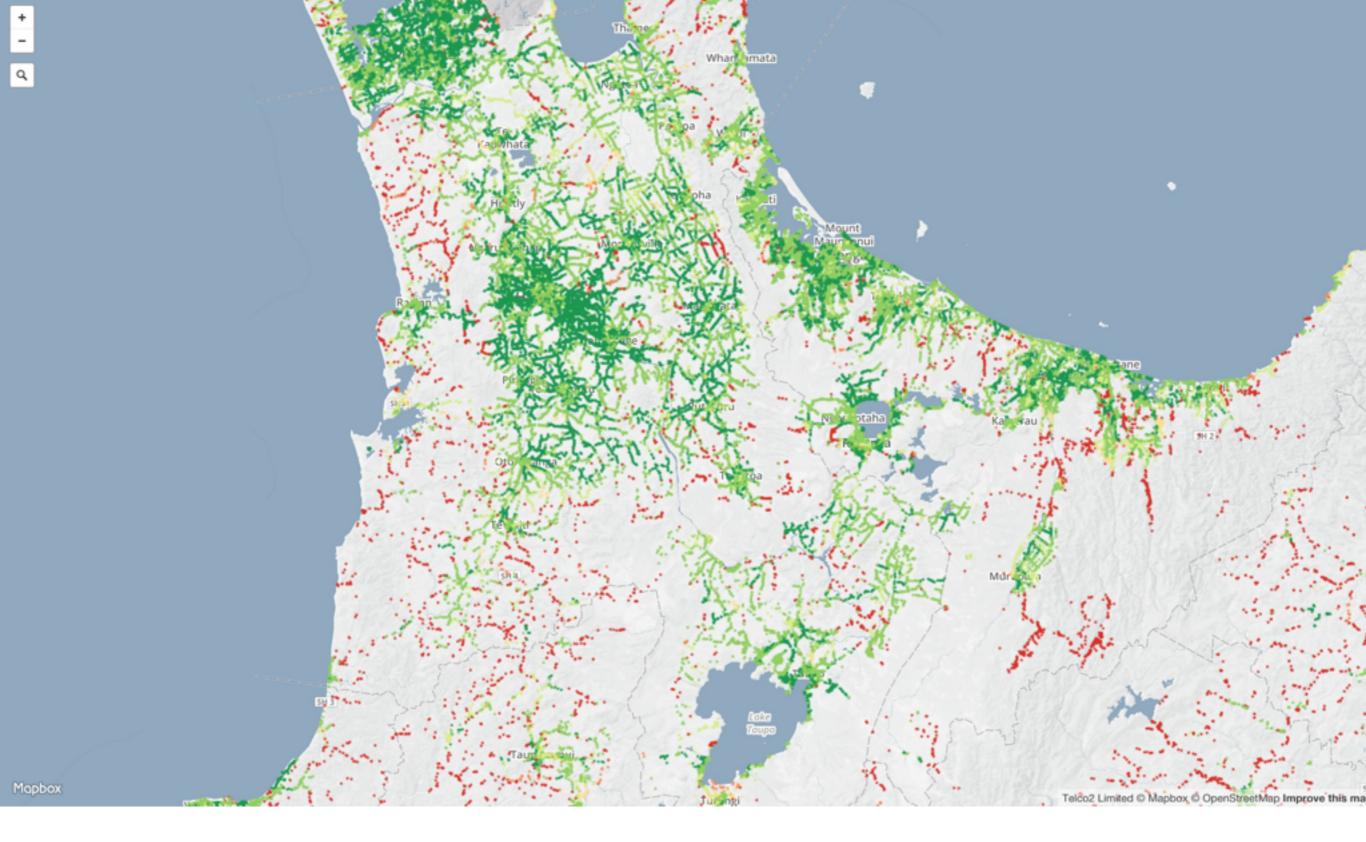

# Broadband Affordability in New Zealand

A Little Big Data Project using Broadband Coverage Data

1.77 Million Houses vs. coverage for Fibre, ADSL, Fixed Wireless, Satellite

# Colours:

Dark Green: < 2% HHI

Red: > 5% HHI