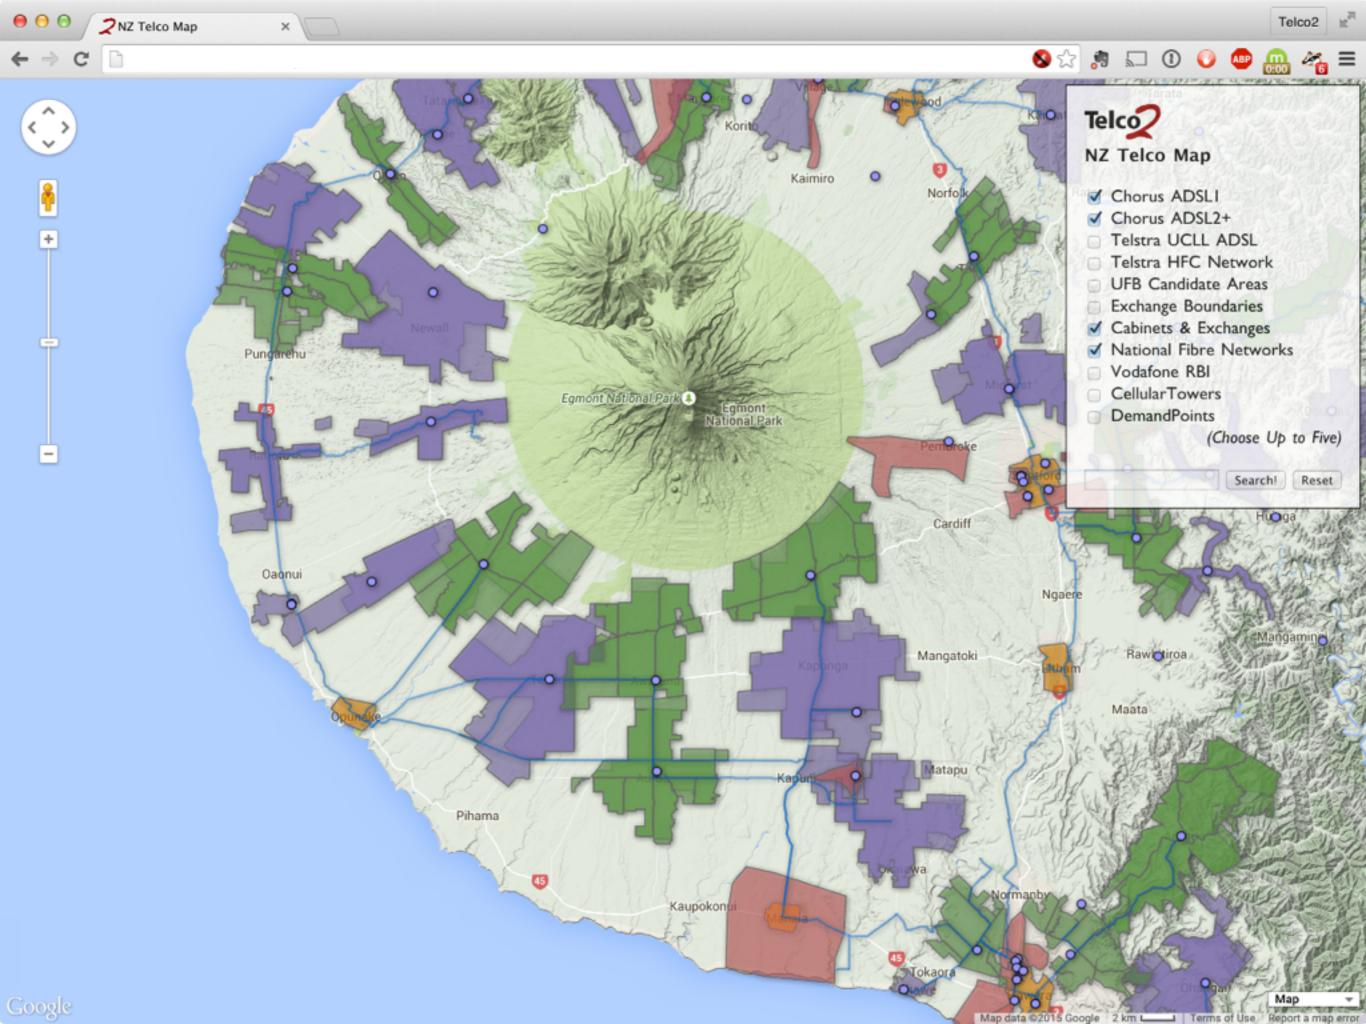

### Inputs: Coverage + Census

- Median Household Income for 42k Census Areas
- 1.77m Addresses from Electoral Role
- Telco Coverage Data from National Carriers
- Approximately \$400 in EC2 charges

# Methodology

- Transform geoData Projections to WGS-84
- Import geoData into Postgres + PostGIS
- Assign each address a median income
  - 1.77 million points into 42k polygons
- Find coverage for each address
  - 1.77 million points into ~500,000k polygons