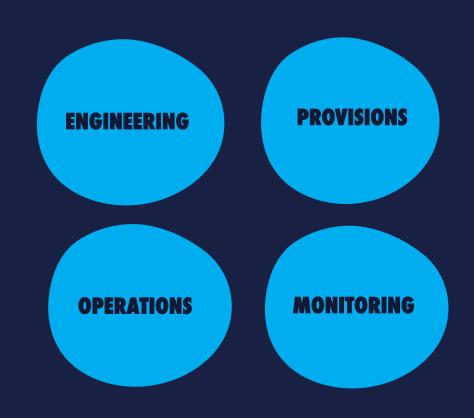

2 FEBRUARY 2014** SEPTEMBER 2014 **JULY 2015** 



- 11,000 KM OF FIBRE
- 22 DATA CENTRES
- 19,500 CONNECTED BUILDINGS
- OWNERSHIP ON MULTIPLE SUBSEA CABLE SYSTEMS, SEMEWE3, AAG AND SOUTHERN CROSS

#### PEOPLE & CULTURE





A TOP 10 BRW BEST PLACE TO WORK BY 2017

\$ELL PRODUCTS THAT WE ARE GRE



MOST CONNECTED FIBRE NETWORK IN AUSTRALIA **2000+ BUILDINGS BY JULY 2015** 







#### BACKYOURSELFAND EACH OTHER GROW AND LEARN TOGETHER, CHALLENGE THE STATUS QUO

















**INTEGRITY** 



STRAIGHT TALK



**CAN DO** 



## DOES IT MAKE THE BOAT GO FASTER?



WE'VE GROWN
PRETTY
QUICKLY...





TWO
BRANDS
ENTER...
ONE LEAVES.



#### NETWORK INTEGRATION

















#### CISCO















#### SYSTEMS

#### MAJOR BUSINESS SUPPORT SYSTEMS.



# MAJOR OPERATIONS SUPPORT SYSTEMS.







#### amcom













SharePoint







cognology







servicenow"















**Vocus Rating Engines x 4** 

Sage MicrOpay

**Vocus Customer Portal** 

**Vocus Internal Portal** 

**Solutions Builders (NZ)** 







**Amcom Ratings** Engine



































THINGS TO THINK ABOUT... LESSONS LEARNT.



#### QUESTIONS?

#### LUKE MACKINNON CTO VOCUS COMMUNICATIONS