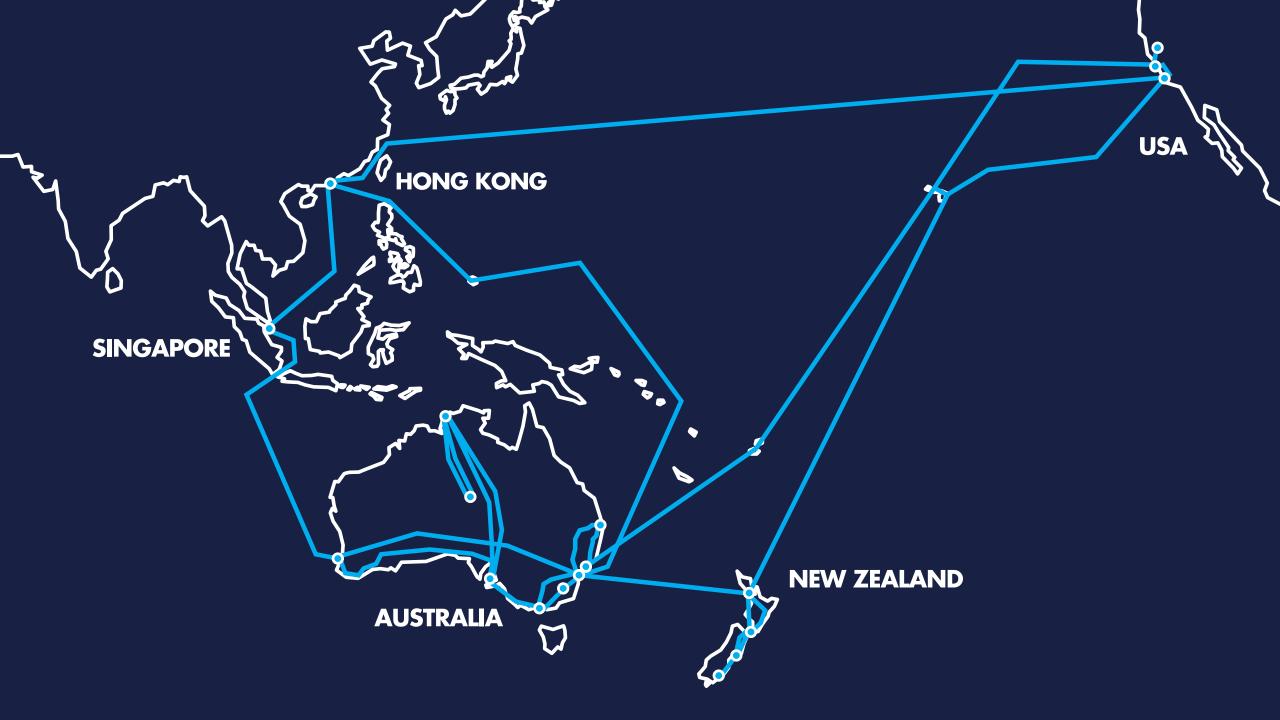

- 11,000 KM OF FIBRE
- 22 DATA CENTRES
- 19,500 CONNECTED BUILDINGS
- OWNERSHIP ON MULTIPLE SUBSEA CABLE SYSTEMS, SEMEWE3, AAG AND SOUTHERN CROSS